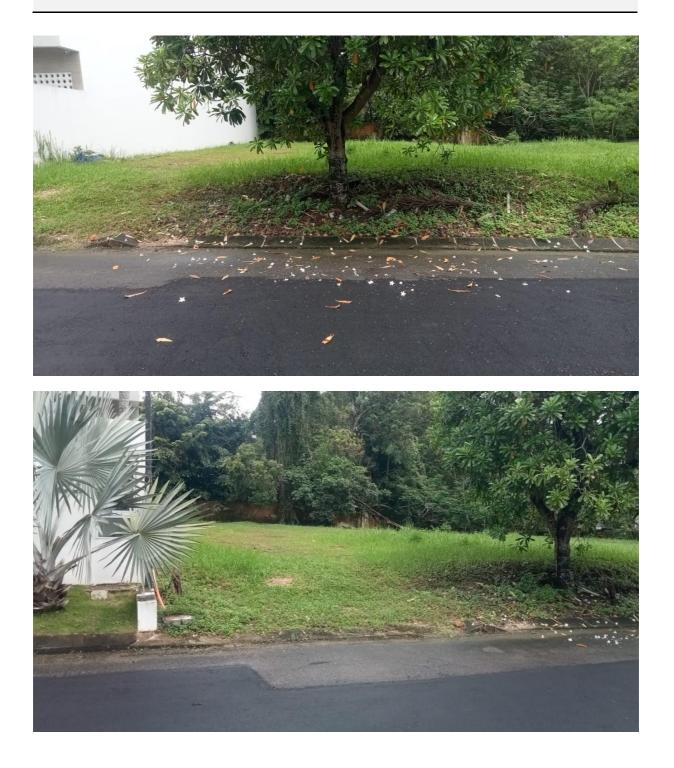

## PROPERTY INFORMATION

| Property Type        | : | Land Kavling                                                                                   |
|----------------------|---|------------------------------------------------------------------------------------------------|
| Land Area            | : | 536 m <sup>2</sup>                                                                             |
| Building Area        | : | 0 m <sup>2</sup>                                                                               |
| Document             | : | SHGB                                                                                           |
| Sale with Condition  | : | As It Is                                                                                       |
| Price                | : | IDR 2,144,000,000,-<br>Property prices and availability are subject to change without notice . |
| Property Address     | : | Komplek The Central Boulevard No. 58, Sukajadi, Batam Kota<br>Batam, Provinsi Riau.            |
| Contact Person / PIC | : | Irham Jaya Syahputra<br>08118334801                                                            |

## PROPERTY PHOTO