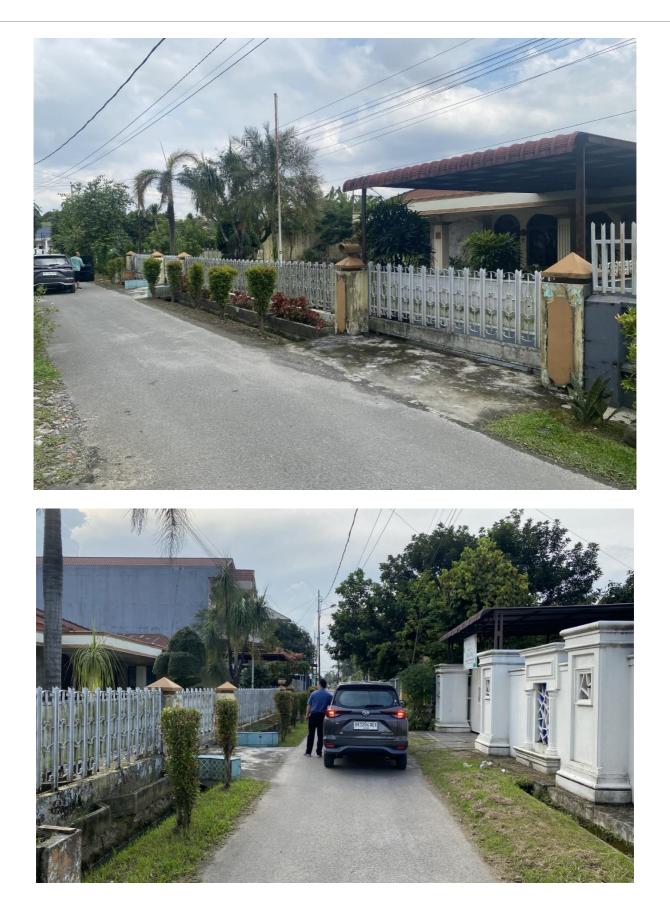

## PROPERTY INFORMATION

| Property Type        | : | Residential                                                                                                 |
|----------------------|---|-------------------------------------------------------------------------------------------------------------|
| Land Area            | : | 785 m <sup>2</sup>                                                                                          |
| Building Area        | : | 296 m <sup>2</sup>                                                                                          |
| Document             | : | SHM                                                                                                         |
| Sale with Condition  | : | As It Is                                                                                                    |
| Price                | : | IDR 2,215,937,000,-<br>Property prices and availability are subject to change without notice .              |
| Property Address     | : | Jalan Bunga Terompet II No. 1, Padang Bulan Selayang II,<br>Medan Selayang, Medan, Provinsi Sumatera Utara. |
| Contact Person / PIC | : | Irham Jaya Syahputra<br>08118334801                                                                         |

## **PROPERTY PHOTO**