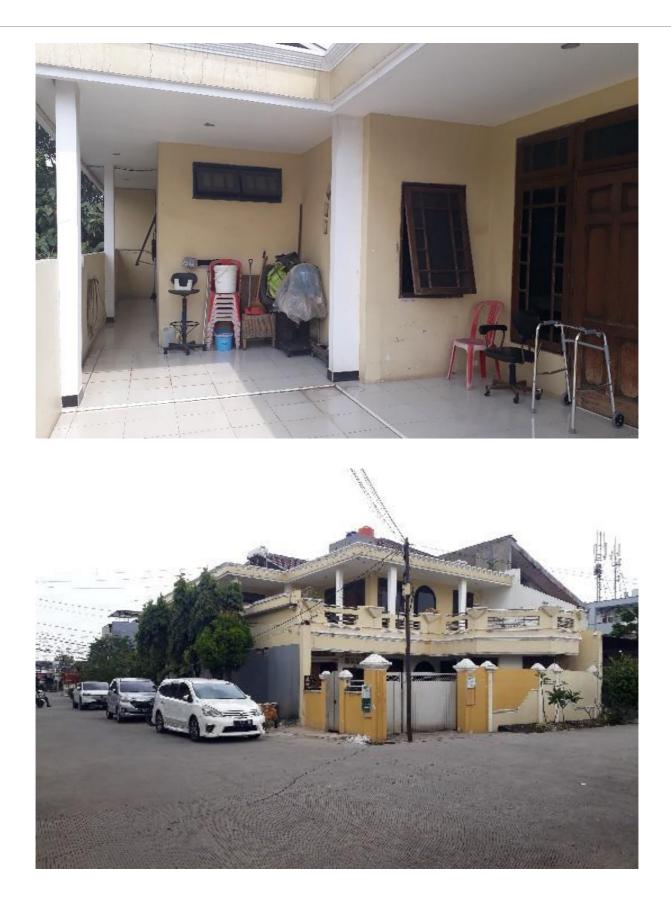

| : | SHM                                                                                                                           |
| Sale with Condition  | : | As It Is                                                                                                                      |
| Price                | : | IDR 3,484,338,196,-<br>Property prices and availability are subject to change without notice .                                |
| Property Address     | : | Jl. Bangun Cipta Raya Blok A No 10, Pegangsaan Dua,<br>Kecamatan Kelapa Gading, Kota Jakarta Utara,  Provinsi DKI<br>Jakarta. |
| Contact Person / PIC | : | Muhamad Azhari<br>08118334802                                                                                                 |



**PROPERTY PHOTO**