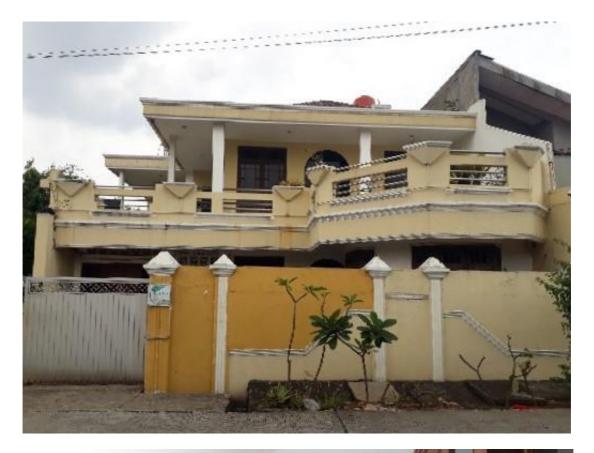

## PROPERTY INFORMATION

| Property Type        | : | Residential                                                                                                                   |
|----------------------|---|-------------------------------------------------------------------------------------------------------------------------------|
| Land Area            | : | 235 m <sup>2</sup>                                                                                                            |
| Building Area        | : | 101 m <sup>2</sup>                                                                                                            |
| Document             | : | SHM                                                                                                                           |
| Sale with Condition  | : | As It Is                                                                                                                      |
| Price                | : | IDR 3,484,338,196,-<br>Property prices and availability are subject to change without notice .                                |
| Property Address     | : | Jl. Bangun Cipta Raya Blok A No 10, Pegangsaan Dua,<br>Kecamatan Kelapa Gading, Kota Jakarta Utara,  Provinsi DKI<br>Jakarta. |
| Contact Person / PIC | : | Muhamad Azhari<br>08118334802                                                                                                 |

**PROPERTY PHOTO** 